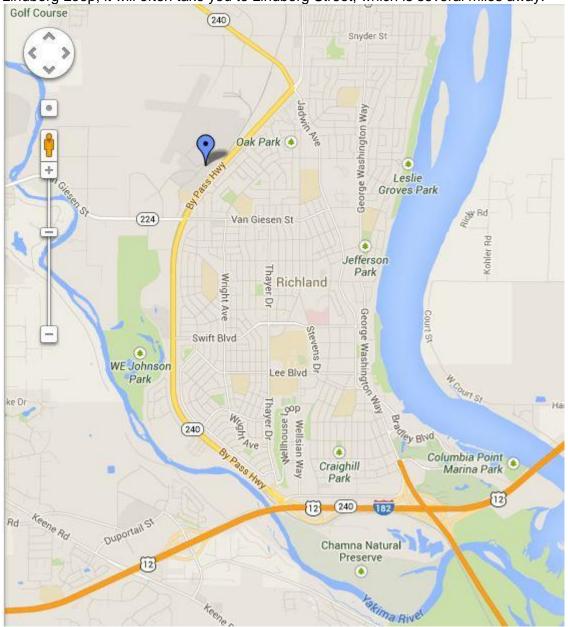

### **HOW TO GET TO OUR OFFICE**

Our office is located at the address above, adjacent to the Richland Airport. If you use a GPS device to find Lindberg Loop, it will often take you to Lindberg Street, which is several miles away.

You can call up this map on the web at <a href="http://goo.gl/maps/6KMZe">http://goo.gl/maps/6KMZe</a>
Written directions are on the next page.